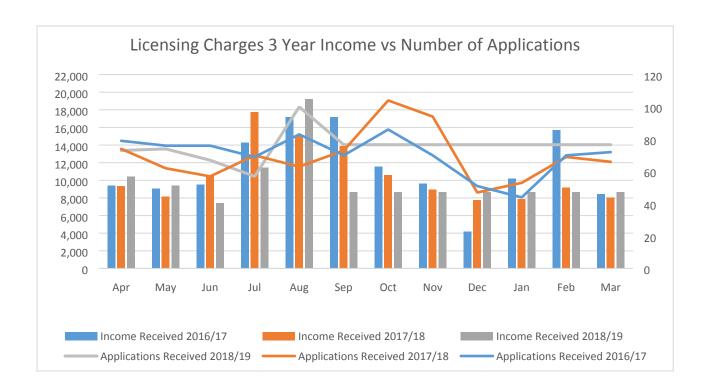

# 2. Prior years analysis, current financial year projections

The graph below illustrates income received v applications received over the last three years (please note that Sept 18 to Mar 19 is a forecast). A full Analysis of fees and charges has been undertaken with a view to achieving full cost recovery. Some fees are limited as they have a price ceiling that we can't go over.